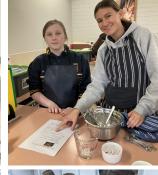

Each year, students in Year 5 and 6 visit the secondary campus to participate in Cooking and Technologies lessons. This week the students in 6C baked muffins and explored a variety of woodworking skills.