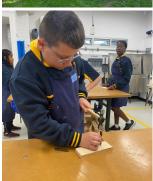

#### **LEARNING ACROSS CAMPUSES**

The term has commenced with some wonderful examples of learning across campuses. Students from the Western Technical College recently conducted a construction assessment task, utilising the

nature space at the primary campus. WTC students were required to use a jackhammer to dig a small trench. They set up barriers, organised spotters and completed a Job Safety Analysis before starting work. Primary campus students were invited to come and say hello and watch the excitement from a safe distance. The site was packed up and returned to normal at the end of the session. This initiative will take place on several more occasions throughout the year, giving students from the primary campus an opportunity to learn more about the Western Technical College.