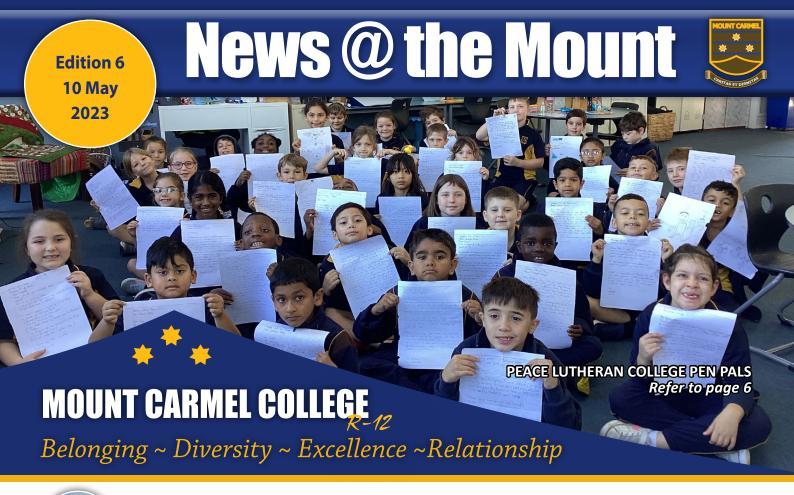

### Try-a-Trade Day a Huge Success!

Students are having a great day at our Western Technical College for the first day of Try-a-trade.

One group is Bricklaying and the other Plastering and painting! Our all girls class will have their first day next week.