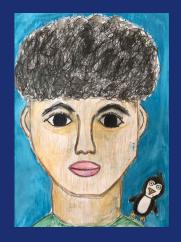

## Year 9 Visual Art: Self-Portrait with Pet Inspired by Frida Kahlo

Jodi Ireland & Kelli Lewis, Visual Arts & Design Teachers