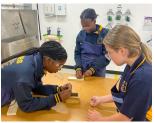

### Try-a-Trade Day a Huge Success!

Students are having a great day at our Western Technical College for the first day of Try-a-trade.

One group is Bricklaying and the other Plastering and painting! Our all girls class will have their first day next week.