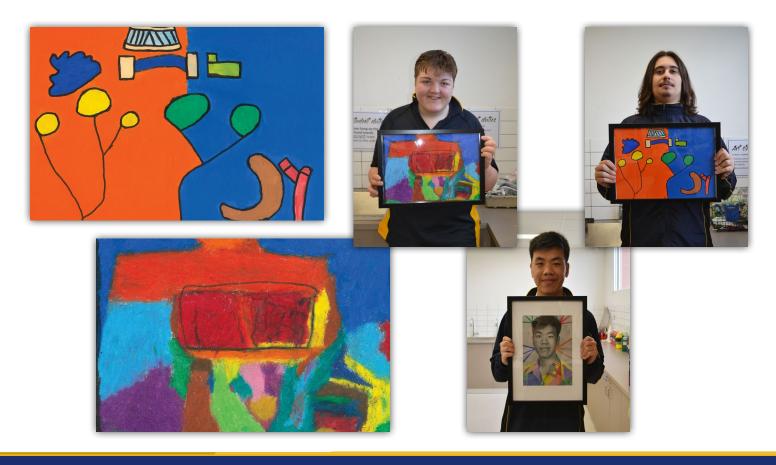

### Stage 1 & 2 Creative Arts - Modified

Last term saw exciting things happening in the art room within Stage 1 and 2 Creative Arts -modified. Students have explored a range of creative avenues and media, influenced by artists ranging from Reg Mombassa to Victoria Villasana. Stage 2 students Mack Durrance and Kalani Ivcevic looked at the bold style of work created by Mombassa. Mombassa is well known in Australian pop culture for his fun paintings which were inspired by Australian landscapes and suburbs which surrounded him, but he is perhaps most known for his Mambo collaboration and t-shirt designs. Inspired by the style of Mombassa, Mack created a pastel artwork titled 'The History of Australia and Uluru, whilst Kalani's interpretation showed bold use of line and shape through the use of acrylic paints and posca paint markers to create 'The History of Australia's Evolution.' In his artist statement, Mack said "I saw on my trip to Darwin 1 or 2 years ago,

waterfalls and that's what part of my picture is supposed to be. We then drove back to Adelaide and stopped at Uluru. I had fun making this and I am proud of it. I think that Uluru looks successful because of its colours. I learned how to use a blending tool to blend some of the colours.' Kalani states that 'In my picture I used some Australian themes to draw Uluru, the Sydney Harbour bridge and the Sydney Opera house, smoke, trees, a factory and a slingshot. For my background, half is orange and half is blue because the orange is the land and the blue is the ocean. I drew this because it was fun to do...I used strong, bold colours like Mombassa.' Kalani reflected on his work and how he '... wanted to paint something good and explore some different things. I used strong, bold colours like Mombassa. I used acrylic paints and a light blue and black Posca paint marker. My painting looks amazing, especially since it was framed. I like the black

frame; it reminds me of watching a film in the cinema.'

In Stage 1 Creative Arts -modified, Quan Mai looked at the work of Mexican textile artist Victoria Villasana who would use embroidery thread to sew colourful patterns into printed photographs. Quan's self-portrait is titled 'Colours and lines. Quan says'l used a picture of me from school photos. It is a black and white photo and I look happy. I used posca pens and my photo. I looked at Victoria Villasana's work. She is a Mexican artist who does photos with wool. I like the lines. Mrs Ireland printed my photo in black and white. I made this one with posca markers. I learnt about the colours. I am happy with my artwork. I like the colours. I had fun making it.'

> Jodi Ireland Visual Arts & Design Teacher

**Peace Lutheran College Pen Pals** 

Last term, 2NS and 2M started writing to our pen pals from a school in Queensland called Peace Lutheran College. It is outside of Cairns in Kamerunga. Our pen pals are in Year 5. We wrote a letter and made Easter cards for our new friends. During the school holidays, we received the replied letters and were very excited when the letters were delivered to our school.