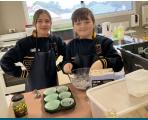

Each year, students in Year 5 and 6 visit the secondary campus to participate in Cooking and Technologies lessons. This week the students in 6C baked muffins and explored a variety of woodworking skills.